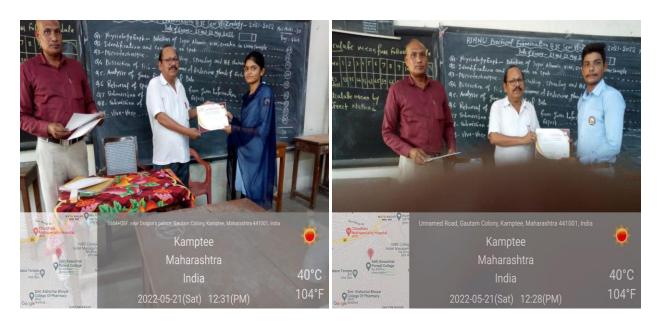

#### **NOTICE**

Examination for "CERTFICATE COURSE IN MICROBIAL ANALYSIS OF FOOD" will be held on 10/05/2018 from 10:30 am to 11:30 am at Department of Microbiology. Result and Certificate will be distributed on 11/05/2018 from 10:30 am to 04:30 pm.