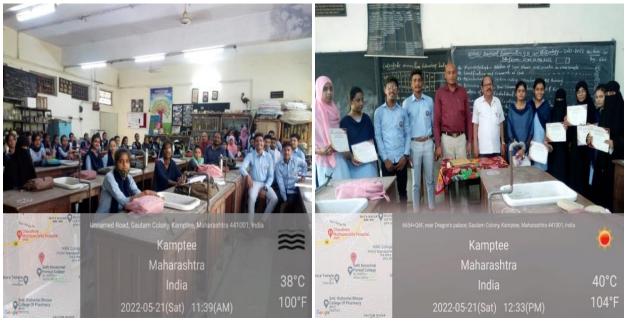

#### **NOTICE**

Examination for "CERTFICATE COURSE IN MICROBIAL ANALYSIS OF FOOD" will be held on 10/05/2018 from 10:30 am to 11:30 am at Department of Microbiology. Result and Certificate will be distributed on 11/05/2018 from 10:30 am to 04:30 pm.